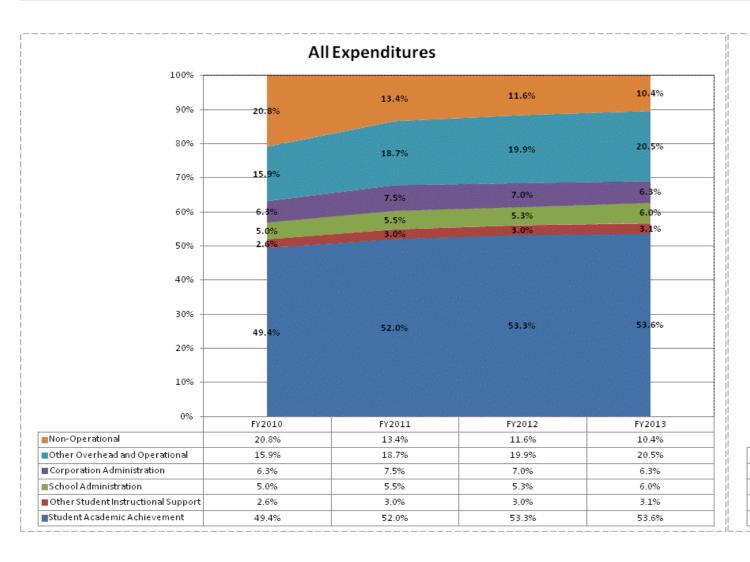

|                                     | ı            | FY06 % of Total |              | FY09 % of Total | FY           | /12 % of Total | F            | Y13 % of Total |
|-------------------------------------|--------------|-----------------|--------------|-----------------|--------------|----------------|--------------|----------------|
| Elwood Community School Corp (5280) | FY 2006      | Exp             | FY 2009      | Exp             | FY 2012      | Exp            | FY 2013      | Ехр            |
| Student Academic Achievement        | \$10,178,425 | 53.4%           | \$11,350,807 | 49.5%           | \$9,065,331  | 53.3%          | \$9,192,213  | 53.6%          |
| Student Instructional Support       | \$1,353,318  | 7.1%            | \$1,858,676  | 8.1%            | \$1,399,492  | 8.2%           | \$1,556,632  | 9.1%           |
| Overhead and Operational            | \$3,915,196  | 20.5%           | \$4,743,828  | 20.7%           | \$4,581,844  | 26.9%          | \$4,604,497  | 26.9%          |
| Nonoperational                      | \$3,611,251  | 18.9%           | \$4,983,307  | 21.7%           | \$1,975,555  | 11.6%          | \$1,785,660  | 10.4%          |
| Grand Total                         | \$19,058,190 |                 | \$22,936,618 |                 | \$17,022,222 |                | \$17,139,002 |                |