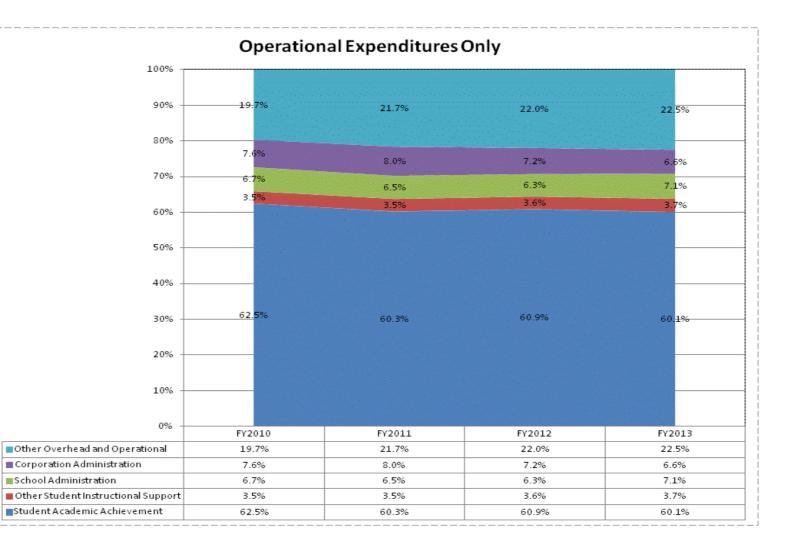

|                                     | ı            | FY06 % of Total |              | FY09 % of Total | FY           | /12 % of Total | F            | Y13 % of Total |
|-------------------------------------|--------------|-----------------|--------------|-----------------|--------------|----------------|--------------|----------------|
| Elwood Community School Corp (5280) | FY 2006      | Exp             | FY 2009      | Exp             | FY 2012      | Exp            | FY 2013      | Ехр            |
| Student Academic Achievement        | \$10,178,425 | 53.4%           | \$11,350,807 | 49.5%           | \$9,065,331  | 53.3%          | \$9,192,213  | 53.6%          |
| Student Instructional Support       | \$1,353,318  | 7.1%            | \$1,858,676  | 8.1%            | \$1,399,492  | 8.2%           | \$1,556,632  | 9.1%           |
| Overhead and Operational            | \$3,915,196  | 20.5%           | \$4,743,828  | 20.7%           | \$4,581,844  | 26.9%          | \$4,604,497  | 26.9%          |
| Nonoperational                      | \$3,611,251  | 18.9%           | \$4,983,307  | 21.7%           | \$1,975,555  | 11.6%          | \$1,785,660  | 10.4%          |
| Grand Total                         | \$19,058,190 |                 | \$22,936,618 |                 | \$17,022,222 |                | \$17,139,002 |                |

|                                                                        | FY 2006 | FY 2009 | FY 2012 | FY 2013 |
|------------------------------------------------------------------------|---------|---------|---------|---------|
| Student Instructional Expenditures (Academic Achievement plus Support) | 60.5%   | 57.6%   | 61.5%   | 62.7%   |